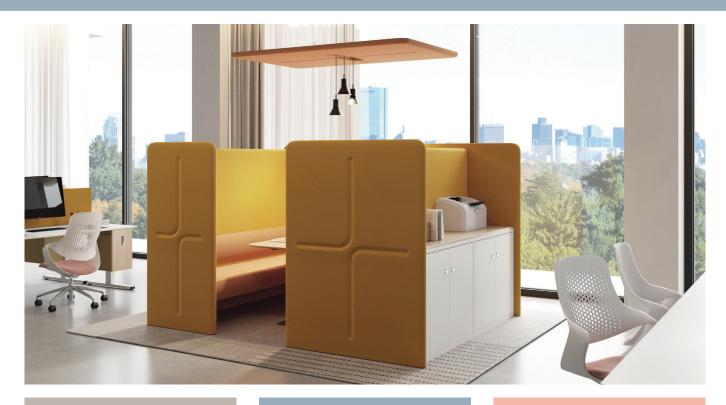

Quarters is a family of acoustic working booths with integrated storage and Anglepoise lighting, providing spaces for individual focused work to quiet meeting spaces.

## PARTNERING WITH ANGLEPOISE

Partnering with British design icon Anglepoise, Quarters reflects their world-renowned design, with the radius of each soft panel and stitch detailing matching the iconic Type 80 lampshade.

## INTEGRATED STORAGE

The specialised sound dampening panels envelop lockable storage units, ensuring that all your belongings are tucked safely away within the booths while you work.

## ACOUSTIC CAPABILITIES

The specialised sound dampening panels provide a quiet workstation, bringing a sense of peace and focus to the office environment.

Recognising the need for adaptability, Quarters booths come in a variety of configurations including bench seating, sitting or standing height desks and meeting spaces, housing up to six people.