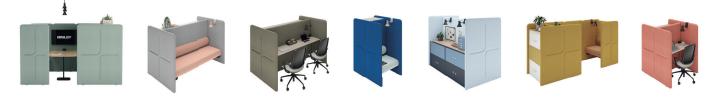

## ACOUSTIC CAPABILITIES

The specialised sound dampening panels provide a quiet workstation, bringing a sense of peace and focus to the office environment.

Recognising the need for adaptability, Quarters booths come in a variety of configurations including bench seating, sitting or standing height desks and meeting spaces, housing up to six people.